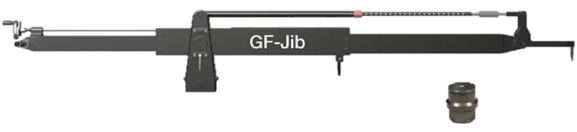

## **GFM GF - JIB**

## **TECH SPECS**

- FRONT RETRACTED 133 cm / 4'4"
- FRONT EXTENDED 188 cm / 6'2"
- REAR RETRACTED 48 cm / 1'7"
- REAR EXTENDED 103 cm / 3'5"
- MAX PAYLOAD RETRACTED 60 kg / 132 lbs
- MAX PAYLOAD EXTENDED 40 kg / 88 lbs
- JIB MOUNT Euro Adapter (Mitchell available)
- · CAMERA HEAD Euro Adapter to Bowl or Mitchell
- JIB WEIGHT 42 kg / 93 lbs
- $\circ~$  MAX COUNTERWEIGHT 120 kg / 265 lbs (10 x 12 kg)
- TILT ANGLE 46°

## INCLUDING

- o GF-Jib (GF-7800)
- o Double ended Euro adapter (AL-2405)
- o 2 x safety plate for underslung [M12] [AL-2111]
- o 80 mm extension tube (35 cm / 14") with 2 safety screws (AL-2366/2)
- 10 x 12 kg / 26 lbs. Counterweight (AL-2403)
- o Transport trolley 65 x 65 x 194 cm [GF-7810]