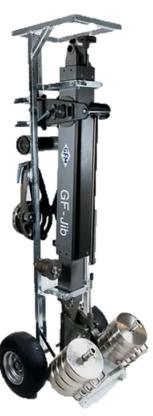

## **GFM GF - JIB**

## INCLUDING

- o GF-Jib (GF-7800)
- o Double ended Euro adapter (AL-2405)
- o 2 x safety plate for underslung [M12] [AL-2111]
- o 80 mm extension tube (35 cm / 14") with 2 safety screws (AL-2366/2)
- 10 x 12 kg / 26 lbs. Counterweight (AL-2403)
- o Transport trolley 65 x 65 x 194 cm [GF-7810]